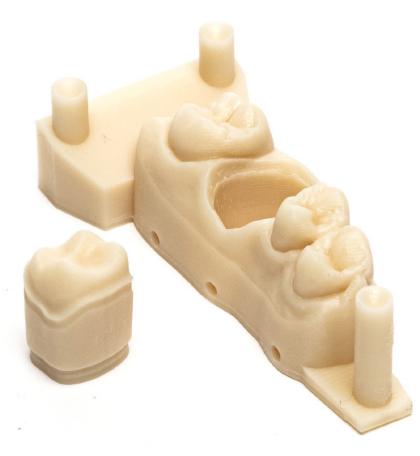

# Crown & Bridge Model 50µm

# Dental Models

Model printing is the largest application in the Dental lab. The Origin One Dental enables high accuracy for both restorative models and Orthodontic models. With competitive resin prices and high throughput, the Origin One Dental printer is a perfect match for this demanding application